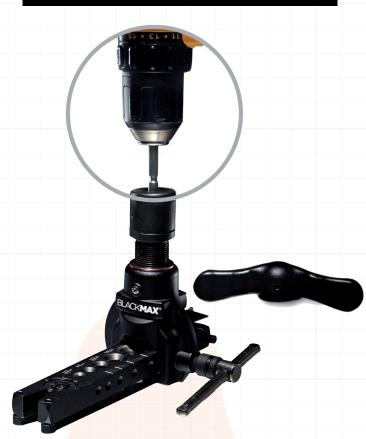

## 

BlackMax Drill Powered Flaring Tools contain all the features of our manually operated flaring tools, but also provide a convenient, cordless drill attachment that dramatically reduces the time needed to form precise flares on soft copper or aluminium tubing.

Made of cast and precision machined aluminium, plus select components from rugged steel, BlackMax Flaring tools offer a premium look with a premium finish in a lightweight, compact, professional, patented design.

Internal clutch indicates when formed flare is complete

Seven quick-change positions for flaring soft copper and aluminium tube

Eccentric cone forms precise 45° flared ends

Imperial tool for 3/16", 1/4" 5/16", 3/8", 1/2", 5/8", 3/4" O.D.

Built in slide gauge for tube height adjustment

| Product name | BFT850D Flaring Tool with Drill<br>Feature |
|--------------|--------------------------------------------|
| Part number  | EVFS1204                                   |