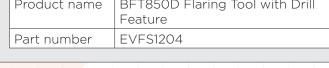

## **BFT850D Flaring Tool with Drill Feature**

Built in slide gauge for tube height adjustment

| Product name | BFT850D Flaring Tool with Drill<br>Feature |
|--------------|--------------------------------------------|
| Part number  | EVFS1204                                   |