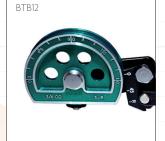

## Lever Type Tube Bender

BLACKMAX®

BTB14

Premium colour-coded lever tubing benders with a patented 2-position handle and various outside diameters.

Constructed of high strength steel for durability and long life

Create smooth, tight radius bends up to 180° with minimal effort

Bends without scoring or flattening of tubing

Calibrated to show angle of bend

Wide hook grips tubing securely

| Lever Type Tube Bender |      |          |
|------------------------|------|----------|
| Name                   | Size | Code     |
| BTB06                  | 3/8" | EVTB1029 |
| BTB08                  | 1/2″ | EVTB1049 |
| BTB10                  | 5/8″ | EVTB1031 |
| BTB12                  | 3/4" | EVTB1053 |
| BTB14                  | 7/8″ | EVTB1055 |