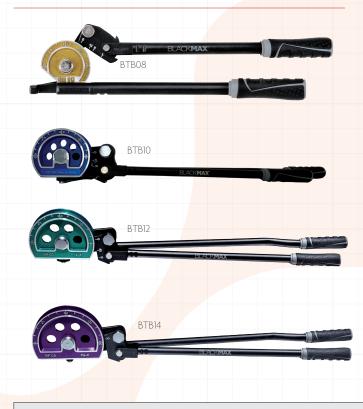

## Lever Type Tube Bender

BLACKMAX®

BTB14

Premium colour-coded lever tubing benders with a patented 2-position handle and various outside diameters.

Constructed of high strength steel for durability and long life

Create smooth, tight radius bends up to 180° with minimal effort

Bends without scoring or flattening of tubing

Calibrated to show angle of bend

Wide hook grips tubing securely

| Lever Type Tube Bender |      |          |
|------------------------|------|----------|
| Name                   | Size | Code     |
| BTB06                  | 3/8" | EVTB1029 |
| BTB08                  | 1/2″ | EVTB1049 |
| BTB10                  | 5/8″ | EVTB1031 |
| BTB12                  | 3/4" | EVTB1053 |
| BTB14                  | 7/8″ | EVTB1055 |