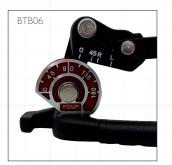

## Lever Type Tube Bender

BLACKMAX®

BTB14

Premium colour-coded lever tubing benders with a patented 2-position handle and various outside diameters.

Constructed of high strength steel for durability and long life

Create smooth, tight radius bends up to 180° with minimal effort

Bends without scoring or flattening of tubing

Calibrated to show angle of bend

Wide hook grips tubing securely

| Lever Type Tube Bender |      |          |
|------------------------|------|----------|
| Name                   | Size | Code     |
| BTB06                  | 3/8" | EVTB1029 |
| BTB08                  | 1/2″ | EVTB1049 |
| BTB10                  | 5/8″ | EVTB1031 |
| BTB12                  | 3/4" | EVTB1053 |
| BTB14                  | 7/8″ | EVTB1055 |