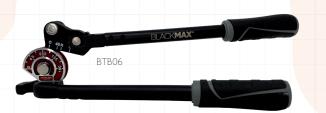

## Lever Type Tube Bender

BLACKMAX®

BTB14

Premium colour-coded lever tubing benders with a patented 2-position handle and various outside diameters.

Constructed of high strength steel for durability and long life

Create smooth, tight radius bends up to 180° with minimal effort

Bends without scoring or flattening of tubing

Calibrated to show angle of bend

Wide hook grips tubing securely

| Lever Type Tube Bender |      |          |
|------------------------|------|----------|
| Name                   | Size | Code     |
| BTB06                  | 3/8" | EVTB1029 |
| BTB08                  | 1/2″ | EVTB1049 |
| BTB10                  | 5/8″ | EVTB1031 |
| BTB12                  | 3/4" | EVTB1053 |
| BTB14                  | 7/8″ | EVTB1055 |