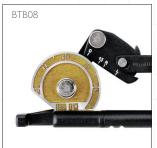

## Lever Type Tube Bender

BLACKMAX®

BTB14

Premium colour-coded lever tubing benders with a patented 2-position handle and various outside diameters.

Constructed of high strength steel for durability and long life

Create smooth, tight radius bends up to 180° with minimal effort

Bends without scoring or flattening of tubing

Calibrated to show angle of bend

Wide hook grips tubing securely

| Lever Type Tube Bender |      |          |
|------------------------|------|----------|
| Name                   | Size | Code     |
| BTB06                  | 3/8" | EVTB1029 |
| BTB08                  | 1/2″ | EVTB1049 |
| BTB10                  | 5/8″ | EVTB1031 |
| BTB12                  | 3/4" | EVTB1053 |
| BTB14                  | 7/8″ | EVTB1055 |