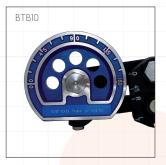

## Lever Type Tube Bender

BLACKMAX®

BTB14

Premium colour-coded lever tubing benders with a patented 2-position handle and various outside diameters.

Constructed of high strength steel for durability and long life

Create smooth, tight radius bends up to 180° with minimal effort

Bends without scoring or flattening of tubing

Calibrated to show angle of bend

Wide hook grips tubing securely

| Lever Type Tube Bender |      |          |
|------------------------|------|----------|
| Name                   | Size | Code     |
| BTB06                  | 3/8" | EVTB1029 |
| BTB08                  | 1/2″ | EVTB1049 |
| BTB10                  | 5/8″ | EVTB1031 |
| BTB12                  | 3/4" | EVTB1053 |
| BTB14                  | 7/8″ | EVTB1055 |